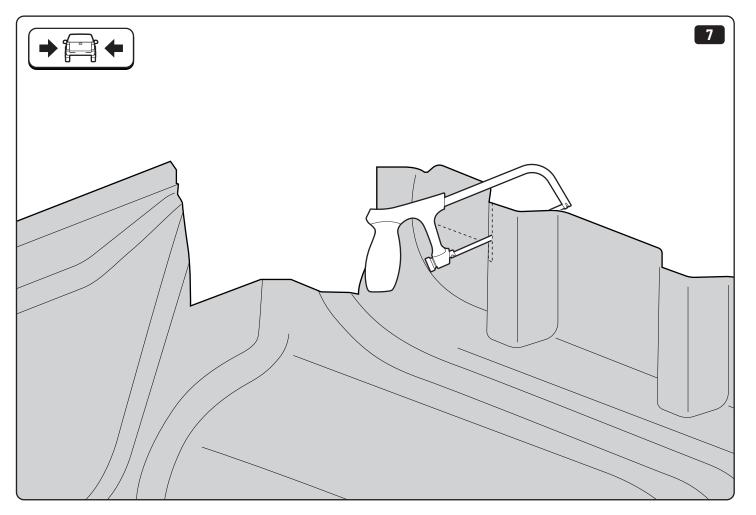

## 1 Conditions of use

- This manual should be used in conjunction with the 'Owners Manual' for your Mountain Top Roll cover.
  - Refer to the Mountain Top Roll 'Owners Manual' & 'Instruction Manual' for information on correctly adjusting your cover and regular maintenance requirements.
- The Mountain Top Tub Bracing Kit is made of steel bracketry.
- The purpose of the Mountain Top Tub Bracing Kit is to increase the load carrying capacity of your Mountain Top Roll by bracing the cover to the vehicle tubs structural members.
- The roll cover is not designed for loading although it can support normal snow loads.
   No part of it can support any load from cargo or persons and the product might be damaged if somebody stands on it. (Fig. 1)
- The Mountain Top Tub Bracing Brackets should not be used as tie down points for cargo. (Fig. 2).
- Check all bolted connections of roll cover and bracing kit after a short drive following the initial installation.
  - Tighten and/or readjust as necessary and check again at regular intervals.