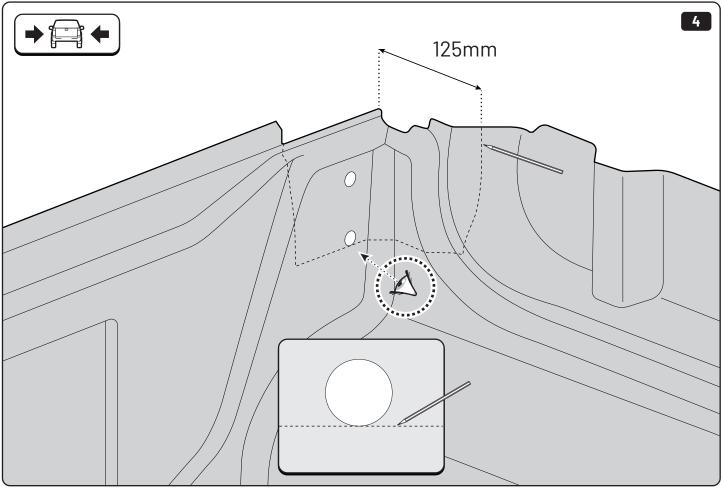

## 1 Conditions of use

- This manual should be used in conjunction with the 'Owners Manual' for your Mountain Top Roll cover.
  - Refer to the Mountain Top Roll 'Owners Manual' & 'Instruction Manual' for information on correctly adjusting your cover and regular maintenance requirements.
- The Mountain Top Tub Bracing Kit is made of steel bracketry.
- The purpose of the Mountain Top Tub Bracing Kit is to increase the load carrying capacity of your Mountain Top Roll by bracing the cover to the vehicle tubs structural members.
- The roll cover is not designed for loading although it can support normal snow loads.
   No part of it can support any load from cargo or persons and the product might be damaged if somebody stands on it. (Fig. 1)
- The Mountain Top Tub Bracing Brackets should not be used as tie down points for cargo. (Fig. 2).
- Check all bolted connections of roll cover and bracing kit after a short drive following the initial installation.
  - Tighten and/or readjust as necessary and check again at regular intervals.