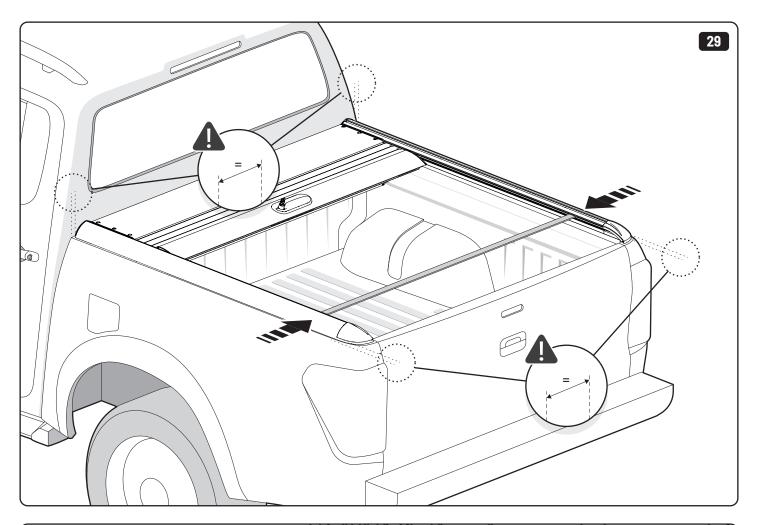

## **MOUNTAIN TOP® BRACING KIT**

Installation manual









886 352 / Issue 01 03/23









886 352 / Issue 01 05/23









886 352 / Issue 01 07/23









886 352 / Issue 01 09/23







886 352 / Issue 01 11/23







886 352 / Issue 01 13/23









886 352 / Issue 01 15/23









886 352 / Issue 01 17/23







## 1 Conditions of use

- This manual should be used in conjunction with the 'Owners Manual' for your Mountain Top Roll cover.
  - Refer to the Mountain Top Roll 'Owners Manual' & 'Instruction Manual' for information on correctly adjusting your cover and regular maintenance requirements.
- The Mountain Top Tub Bracing Kit is made of steel bracketry.
- The purpose of the Mountain Top Tub Bracing Kit is to increase the load carrying capacity of your Mountain Top Roll by bracing the cover to the vehicle tubs structural members.
- The roll cover is not designed for loading although it can support normal snow loads.
   No part of it can support any load from cargo or persons and the product might be damaged if somebody stands on it. (Fig. 1)
- The Mountain Top Tub Bracing Brackets should