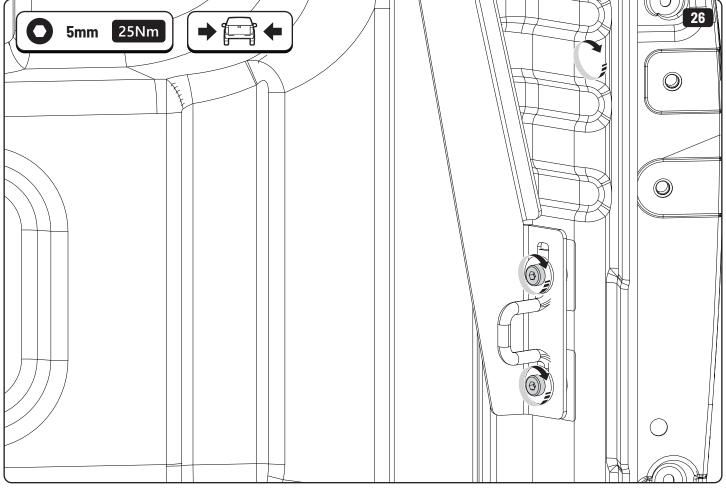

## **MOUNTAIN TOP® BRACING KIT**

Installation manual









886 352 / Issue 01 03/23









886 352 / Issue 01 05/23









886 352 / Issue 01 07/23









886 352 / Issue 01 09/23







886 352 / Issue 01 11/23







886 352 / Issue 01 13/23









886 352 / Issue 01 15/23









886 352 / Issue 01 17/23







## 1 Conditions of use

- This manual should be used in conjunction with the 'Owners Manual' for your Mountain Top Roll cover.
  - Refer to the Mountain Top Roll 'Owners Manual' & 'Instruction Manual' for information on correctly adjusting your cover and regular maintenance requirements.
- The Mountain Top Tub Bracing Kit is made of steel bracketry.
- The purpose of the Mountain Top Tub Bracing Kit is to increase the load carrying capacity of your Mountain Top Roll by bracing the cover to the vehicle tubs structural members.
- The roll cover is not designed for loading although it can support normal snow loads.
   No part of it can support any load from cargo or persons and the product might be damaged if somebody stands on it. (Fig. 1)
- The Mountain