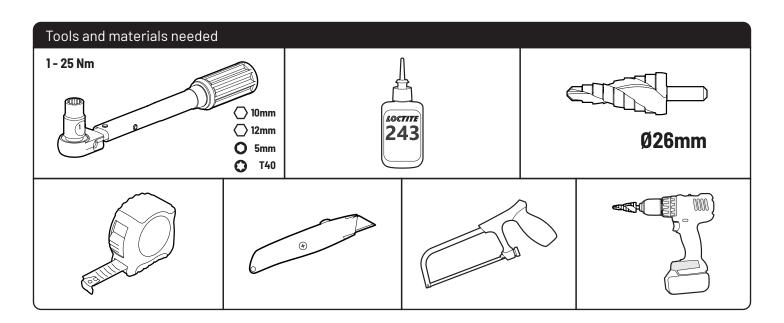

## 1 Conditions of use

- This manual should be used in conjunction with the 'Owners Manual' for your Mountain Top Roll cover.
  - Refer to the Mountain Top Roll 'Owners Manual' & 'Instruction Manual' for information on correctly adjusting your cover and regular maintenance requirements.
- The Mountain Top Tub Bracing Kit is made of steel bracketry.
- The purpose of the Mountain Top Tub Bracing Kit is to increase the load carrying capacity of your Mountain Top Roll by bracing the cover to the vehicle tubs structural members.
- The roll cover is not designed for loading although it can support normal snow loads.
   No part of it can support any load from cargo or persons and the product might be damaged if somebody stands on it. (Fig. 1)
- The Mountain Top Tub Bracing Brackets should not be used as tie down points for cargo. (Fig. 2).
- Check all bolted connections of roll cover and bracing kit after a short drive following the initial installation.
  - Tighten and/or readjust as necessary and check again at regular intervals.