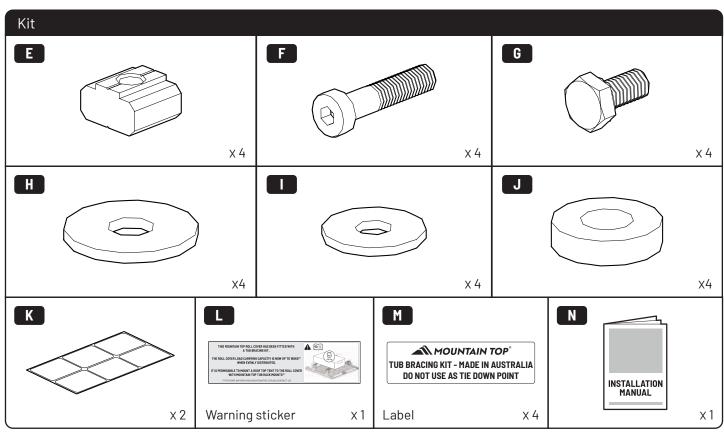

## 1 Conditions of use

- This manual should be used in conjunction with the 'Owners Manual' for your Mountain Top Roll cover.
  - Refer to the Mountain Top Roll 'Owners Manual' & 'Instruction Manual' for information on correctly adjusting your cover and regular maintenance requirements.
- The Mountain Top Tub Bracing Kit is made of steel bracketry.
- The purpose of the Mountain Top Tub Bracing Kit is to increase the load carrying capacity of your Mountain Top Roll by bracing the cover to the vehicle tubs structural members.
- The roll cover is not designed for loading although it can support normal snow loads.
   No part of it can support any load from cargo or persons and the product might be damaged if somebody stands on it. (Fig. 1)
- The Mountain Top Tub Bracing Brackets should not be used as tie down points for cargo. (Fig. 2).
- Check all bolted connections of roll cover and bracing kit after a short drive following the initial installation.
  - Tighten and/or readjust as necessary and check again at regular intervals.