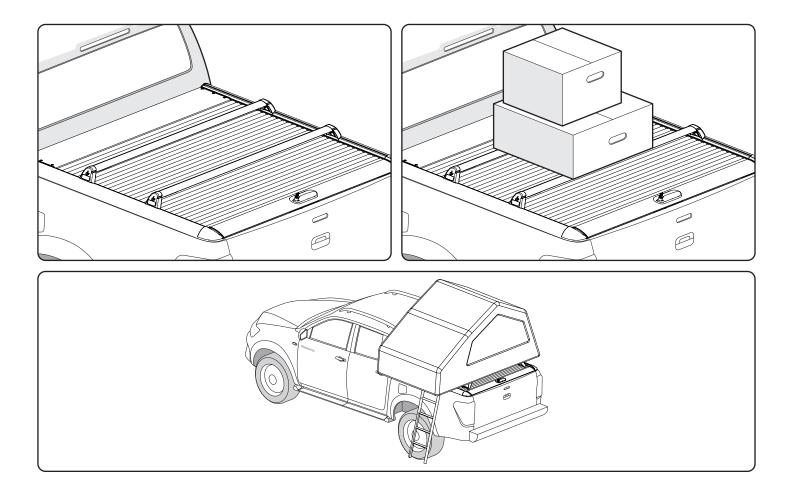

## 1 Conditions of use

- This manual should be used in conjunction with the 'Owners Manual' for your Mountain Top Roll cover.
  - Refer to the Mountain Top Roll 'Owners Manual' & 'Instruction Manual' for information on correctly adjusting your cover and regular maintenance requirements.
- The Mountain Top Tub Bracing Kit is made of steel bracketry.
- The purpose of the Mountain Top Tub Bracing Kit is to increase the load carrying capacity of your Mountain Top Roll by bracing the cover to the vehicle tubs structural members.
- The roll cover is not designed for loading although it can support normal snow loads.
   No part of it can support any load from cargo or persons and the product might be damaged if somebody stands on it. (Fig. 1)
- The Mountain Top Tub Bracing Brackets should not be used as tie down points for cargo. (Fig. 2).
- Check all bolted connections of roll cover and bracing kit after a short drive following the initial installation.
  - Tighten and/or readjust as necessary and check again at regular intervals.

886 352 / Issue 01 19/23

- The load carrying capacity of your Mountain Top Roll cover is increased when fitted with a Mountain Top Tub Bracing Kit.
- The Load Carrying Capacity is increased to 150kg with condition.
  - Contact Mountain Top for further information.
  - Refer to the vehicle owners manual for maximum load rating and always use the lower of the two figures.
  - The Load Carrying Capacity includes the weight of all ancillary products attached to roll cover, such as Sports Bars, Cargo Carriers, Tub Rack Mounts & Platform.
  - Load must be evenly distributed over the load bars/platform and should be mounted as low as possible.
- It is permissible to mount a Roof Top Tent to the roll cover using Mountain Top Tub Rack Mounts.
  - Where crossbars have suitable load rating.
  - It is permissible to drive your vehicle with a Roof Top Tent mounted above the roll cover as long as the total weight supported by the Tub Rack Mounts is less than 150kg.
  - While your vehicle is parked, the maximum permissible weight supported by the Tub Rack Mounts is 300kg. For example, this includes the weight of the Roof Top Tent, bedding, and occupants of the tent.