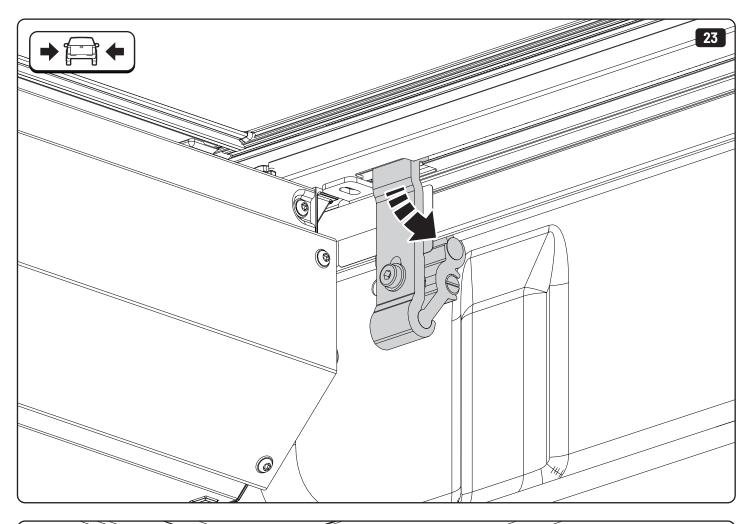

## 1 Conditions of use

- This manual should be used in conjunction with the 'Owners Manual' for your Mountain Top Roll cover.
  - Refer to the Mountain Top Roll 'Owners Manual' & 'Instruction Manual' for information on correctly adjusting your cover and regular maintenance requirements.
- The Mountain Top Tub Bracing Kit is made of steel bracketry.
- The purpose of the Mountain Top Tub Bracing Kit is to increase the load carrying capacity of your Mountain Top Roll by bracing the cover to the vehicle tubs structural members.
- The roll cover is not designed for loading although it can support normal snow loads.
   No part of it can support any load from cargo or persons and the product might be damaged if somebody stands on it. (Fig. 1)
- The Mountain Top Tub Bracing Brackets should not be used as tie down points for cargo. (Fig. 2).
- Check all bolted connections of roll cover and bracing kit after a short drive following the initial installation.
  - Tighten and/or readjust as necessary and check again at regular intervals.