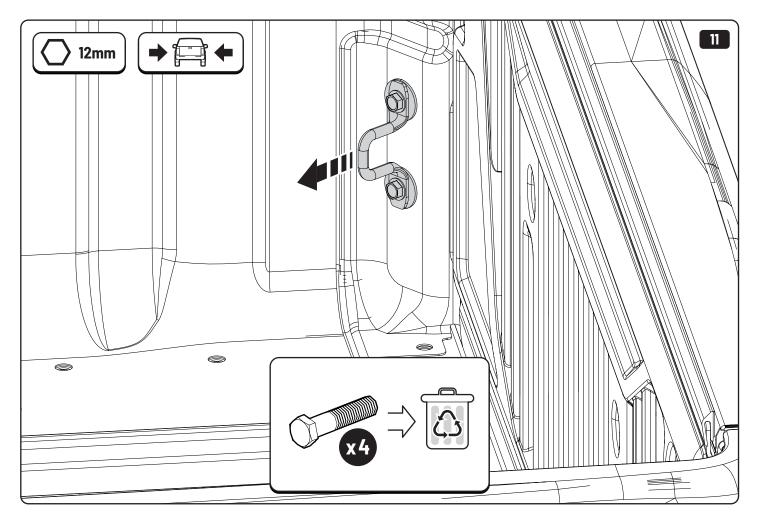

## 1 Conditions of use

- This manual should be used in conjunction with the 'Owners Manual' for your Mountain Top Roll cover.
  - Refer to the Mountain Top Roll 'Owners Manual' & 'Instruction Manual' for information on correctly adjusting your cover and regular maintenance requirements.
- The Mountain Top Tub Bracing Kit is made of steel bracketry.
- The purpose of the Mountain Top Tub Bracing Kit is to increase the load carrying capacity of your Mountain Top Roll by bracing the cover to the vehicle tubs structural members.
- The roll cover is not designed for loading although it can support normal snow loads.
   No part of it can support any load from cargo or persons and the product might be damaged if somebody stands on it. (Fig. 1)
- The Mountain Top Tub Bracing Brackets should not be used as tie down points for cargo. (Fig. 2).
- Check all bolted connections of roll cover and bracing kit after a short drive following the initial installation.
  - Tighten and/or readjust as necessary and check again at regular intervals.