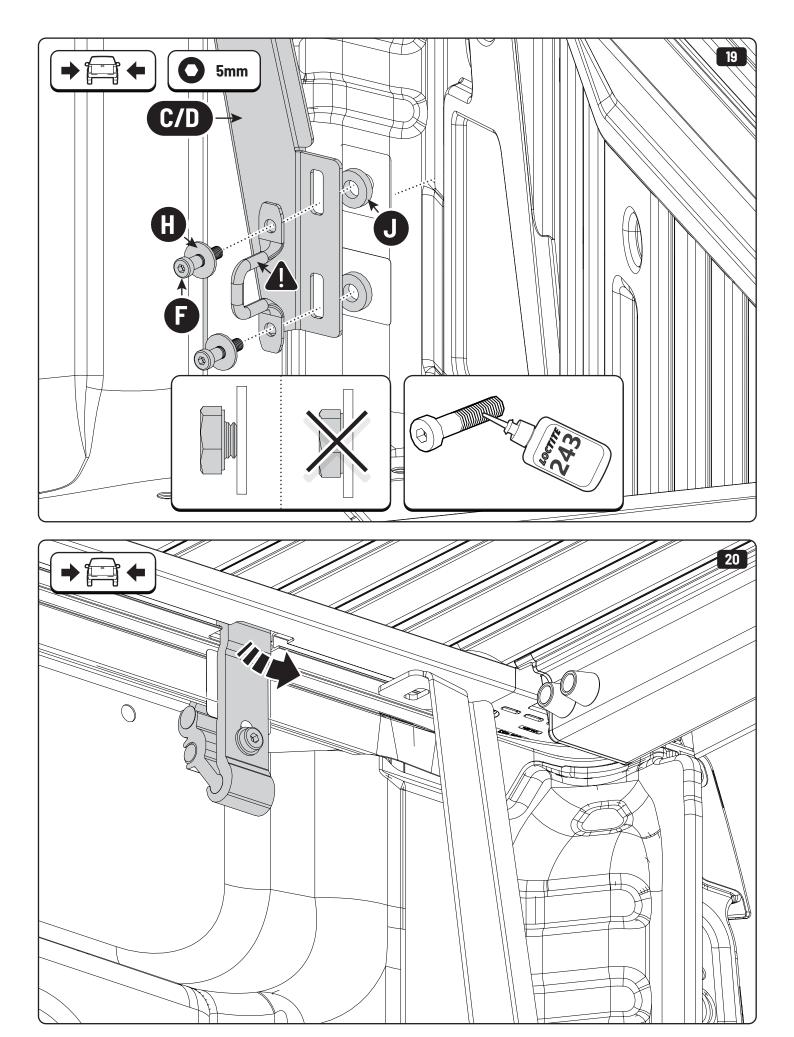

## 1 Conditions of use

- This manual should be used in conjunction with the 'Owners Manual' for your Mountain Top Roll cover.
  - Refer to the Mountain Top Roll 'Owners Manual' & 'Instruction Manual' for information on correctly adjusting your cover and regular maintenance requirements.
- The Mountain Top Tub Bracing Kit is made of steel bracketry.
- The purpose of the Mountain Top Tub Bracing Kit is to increase the load carrying capacity of your Mountain Top Roll by bracing the cover to the vehicle tubs structural members.
- The roll cover is not designed for loading although it can support normal snow loads.
   No part of it can support any load from cargo or persons and the product might be damaged if somebody stands on it. (Fig. 1)
- The Mountain Top Tub Bracing Brackets should not be used as tie down points for cargo. (Fig. 2).
- Check all bolted connections of roll cover and bracing kit after a short drive following the initial installation.
  - Tighten and/or readjust as necessary and check again at regular intervals.