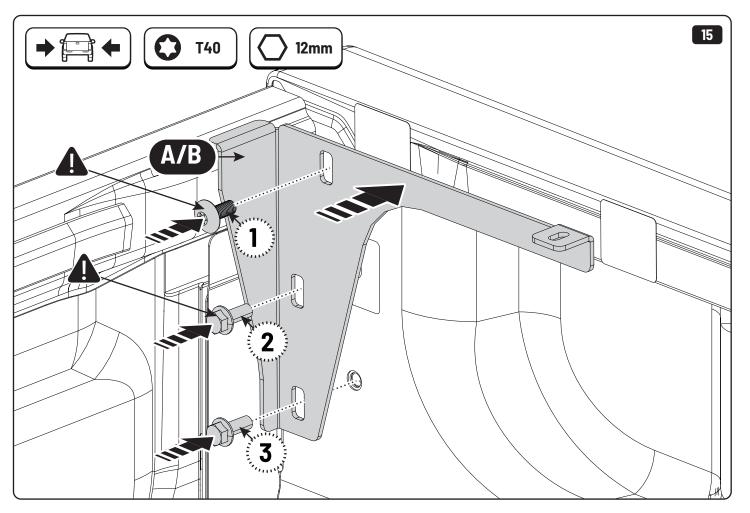

## 1 Conditions of use

- This manual should be used in conjunction with the 'Owners Manual' for your Mountain Top Roll cover.
  - Refer to the Mountain Top Roll 'Owners Manual' & 'Instruction Manual' for information on correctly adjusting your cover and regular maintenance requirements.
- The Mountain Top Tub Bracing Kit is made of steel bracketry.
- The purpose of the Mountain Top Tub Bracing Kit is to increase the load carrying capacity of your Mountain Top Roll by bracing the cover to the vehicle tubs structural members.
- The roll cover is not designed for loading although it can support normal snow loads.
   No part of it can support any load from cargo or persons and the product might be damaged if somebody stands on it. (Fig. 1)
- The Mountain Top Tub Bracing Brackets should not be used as tie down points for cargo. (Fig. 2).
- Check all bolted connections of roll cover and bracing kit after a short drive following the initial installation.
  - Tighten and/or readjust as necessary and check again at regular intervals.