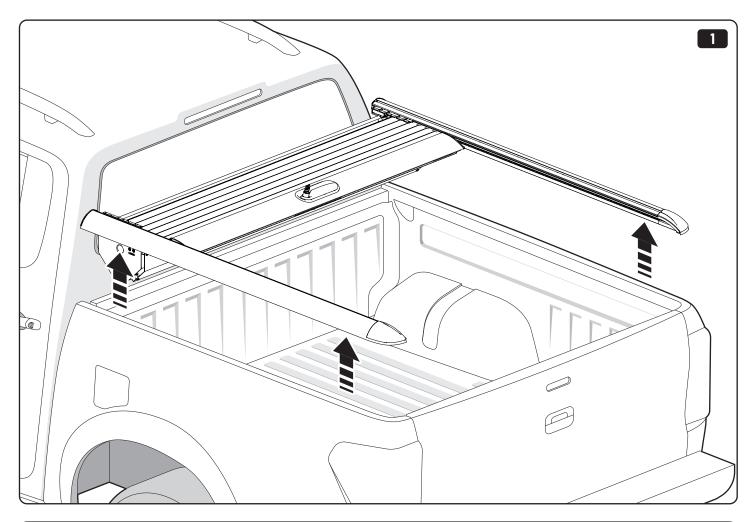

## 1 Conditions of use

- This manual should be used in conjunction with the 'Owners Manual' for your Mountain Top Roll cover.
  - Refer to the Mountain Top Roll 'Owners Manual' & 'Instruction Manual' for information on correctly adjusting your cover and regular maintenance requirements.
- The Mountain Top Tub Bracing Kit is made of steel bracketry.
- The purpose of the Mountain Top Tub Bracing Kit is to increase the load carrying capacity of your Mountain Top Roll by bracing the cover to the vehicle tubs structural members.
- The roll cover is not designed for loading although it can support normal snow loads.
   No part of it can support any load from cargo or persons and the product might be damaged if somebody stands on it. (Fig. 1)
- The Mountain Top Tub Bracing Brackets should not be used as tie down points for cargo. (Fig. 2).
- Check all bolted connections of roll cover and bracing kit after a short drive following the initial installation.
  - Tighten and/or readjust as necessary and check again at regular intervals.