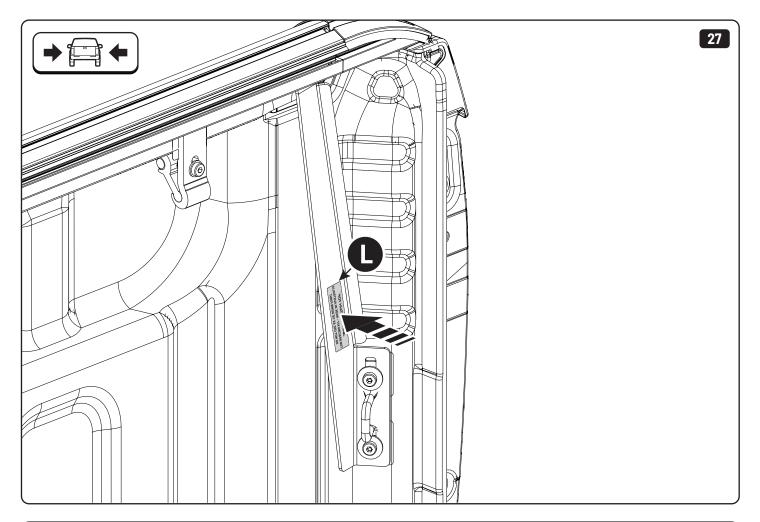

## **MOUNTAIN TOP® BRACING KIT**

Installation manual









886 352 / Issue 01 03/23









886 352 / Issue 01 05/23









886 352 / Issue 01 07/23









886 352 / Issue 01 09/23







886 352 / Issue 01 11/23







886 352 / Issue 01 13/23









886 352 / Issue 01 15/23









886 352 / Issue 01 17/23







## 1 Conditions of use

- This manual should be used in conjunction with the 'Owners Manual' for your Mountain Top Roll cover.
  - Refer to the Mountain Top Roll 'Owners Manual' & 'Instruction Manual' for information on correctly adjusting your cover and regular maintenance requirements.
- The Mountain Top Tub Bracing Kit is made of steel bracketry.
- The purpose of the Mountain Top Tub Bracing Kit is to increase the load carrying capacity of your Mountain Top Roll by bracing the cover to the vehicle tubs structural members.
- The roll cover is not designed for loading although it can support normal snow loads.
   No part of it can support any load from cargo or persons and the product might be damaged if somebody stands on it. (Fig. 1)
- The Mountain To