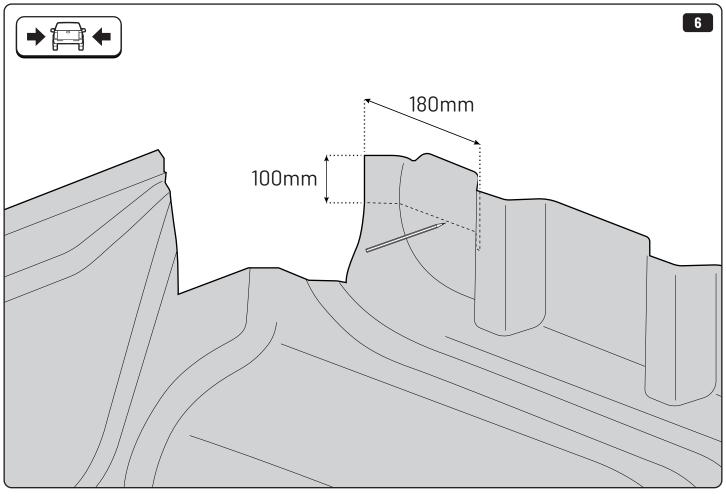

## 1 Conditions of use

- This manual should be used in conjunction with the 'Owners Manual' for your Mountain Top Roll cover.
  - Refer to the Mountain Top Roll 'Owners Manual' & 'Instruction Manual' for information on correctly adjusting your cover and regular maintenance requirements.
- The Mountain Top Tub Bracing Kit is made of steel bracketry.
- The purpose of the Mountain Top Tub Bracing Kit is to increase the load carrying capacity of your Mountain Top Roll by bracing the cover to the vehicle tubs structural members.
- The roll cover is not designed for loading although it can support normal snow loads.
   No part of it can support any load from cargo or persons and the product might be damaged if somebody stands on it. (Fig. 1)
- The Mountain Top Tub Bracing Brackets should not be used as tie down points for cargo. (Fig. 2).
- Check all bolted connections of roll cover and bracing kit after a short drive following the initial installation.
  - Tighten and/or readjust as necessary and check again at regular intervals.