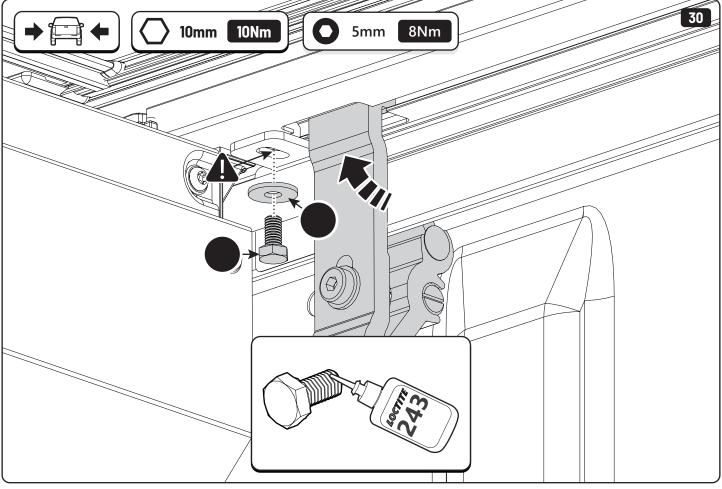

## 1 Conditions of use

- This manual should be used in conjunction with the 'Owners Manual' for your Mountain Top Roll cover.
  - Refer to the Mountain Top Roll 'Owners Manual' & 'Instruction Manual' for information on correctly adjusting your cover and regular maintenance requirements.
- The Mountain Top Tub Bracing Kit is made of steel bracketry.
- The purpose of the Mountain Top Tub Bracing Kit is to increase the load carrying capacity of your Mountain Top Roll by bracing the cover to the vehicle tubs structural members.
- The roll cover is not designed for loading although it can support normal snow loads.
   No part of it can support any load from cargo or persons and the product might be damaged if somebody stands on it. (Fig. 1)
- The Mountain Top Tub Bracing Brackets should not be used as tie down points for cargo. (Fig. 2).
- Check all bolted connections of roll cover and bracing kit after a short drive following the initial installation.
  - Tighten and/or readjust as necessary and check again at regular intervals.