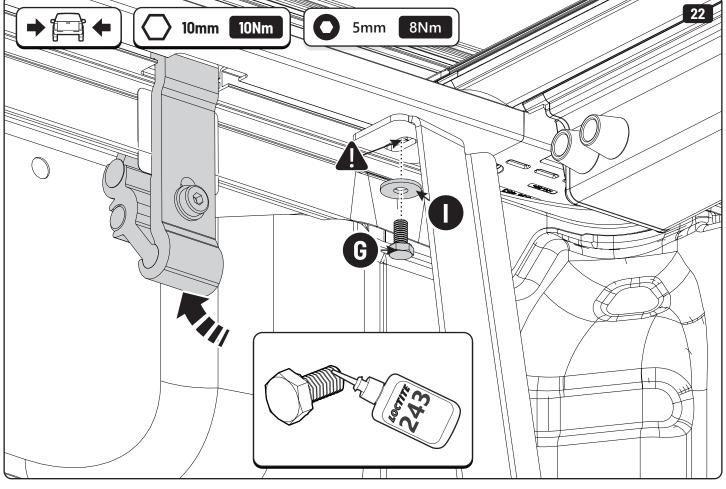

## 1 Conditions of use

- This manual should be used in conjunction with the 'Owners Manual' for your Mountain Top Roll cover.
  - Refer to the Mountain Top Roll 'Owners Manual' & 'Instruction Manual' for information on correctly adjusting your cover and regular maintenance requirements.
- The Mountain Top Tub Bracing Kit is made of steel bracketry.
- The purpose of the Mountain Top Tub Bracing Kit is to increase the load carrying capacity of your Mountain Top Roll by bracing the cover to the vehicle tubs structural members.
- The roll cover is not designed for loading although it can support normal snow loads.
   No part of it can support any load from cargo or persons and the product might be damaged if somebody stands on it. (Fig. 1)
- The Mountain Top Tub Bracing Brackets should not be used as tie down points for cargo. (Fig. 2).
- Check all bolted connections of roll cover and bracing kit after a short drive following the initial installation.
  - Tighten and/or readjust as necessary and check again at regular intervals.