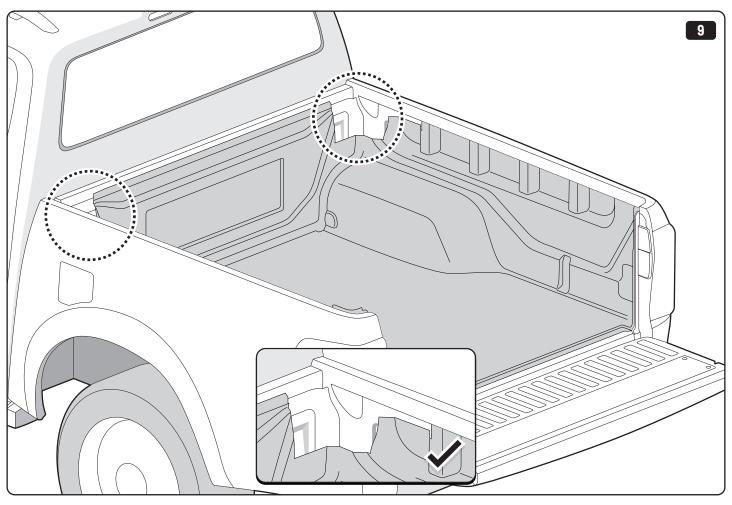

## 1 Conditions of use

- This manual should be used in conjunction with the 'Owners Manual' for your Mountain Top Roll cover.
  - Refer to the Mountain Top Roll 'Owners Manual' & 'Instruction Manual' for information on correctly adjusting your cover and regular maintenance requirements.
- The Mountain Top Tub Bracing Kit is made of steel bracketry.
- The purpose of the Mountain Top Tub Bracing Kit is to increase the load carrying capacity of your Mountain Top Roll by bracing the cover to the vehicle tubs structural members.
- The roll cover is not designed for loading although it can support normal snow loads.
   No part of it can support any load from cargo or persons and the product might be damaged if somebody stands on it. (Fig. 1)
- The Mountain Top Tub Bracing Brackets should not be used as tie down points for cargo. (Fig. 2).
- Check all bolted connections of roll cover and bracing kit after a short drive following the initial installation.
  - Tighten and/or readjust as necessary and check again at regular intervals.