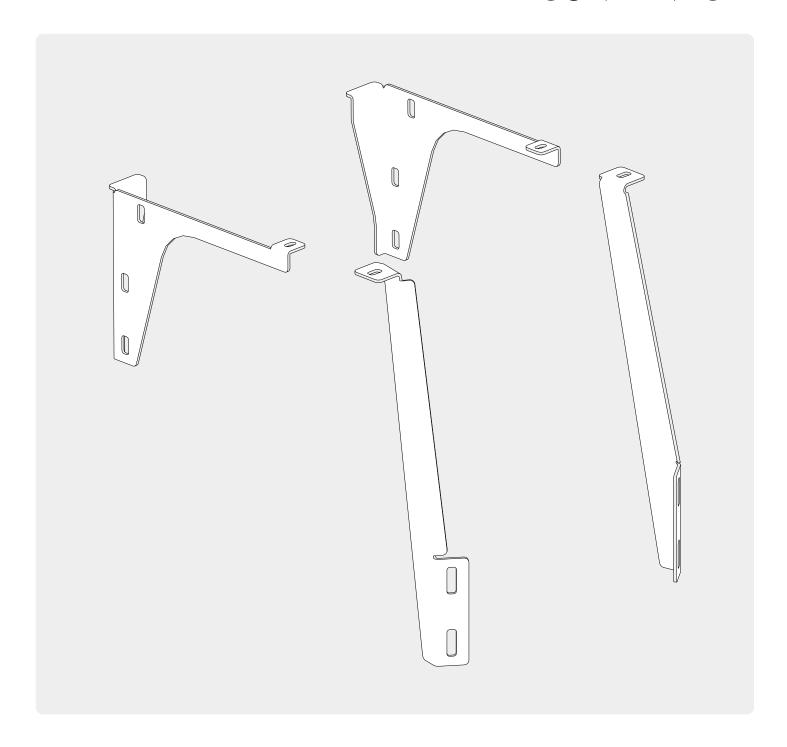

## 1 Conditions of use

- This manual should be used in conjunction with the 'Owners Manual' for your Mountain Top Roll cover.
  - Refer to the Mountain Top Roll 'Owners Manual' & 'Instruction Manual' for information on correctly adjusting your cover and regular maintenance requirements.
- The Mountain Top Tub Bracing Kit is made of steel bracketry.
- The purpose of the Mountain Top Tub Bracing Kit is to increase the load carrying capacity of your Mountain Top Roll by bracing the cover to the vehicle tubs structural members.
- The roll cover is not designed for loading although it can support normal snow loads.
   No part of it can support any load from cargo or persons and the product might be damaged if somebody stands on it. (Fig. 1)
- The Mountain Top Tub Bracing Brackets should not be used as tie down points for cargo. (Fig. 2).
- Check all bolted connections of roll cover and bracing kit after a short drive following the initial installation.
  - Tighten and/or readjust as necessary and check again at regular intervals.