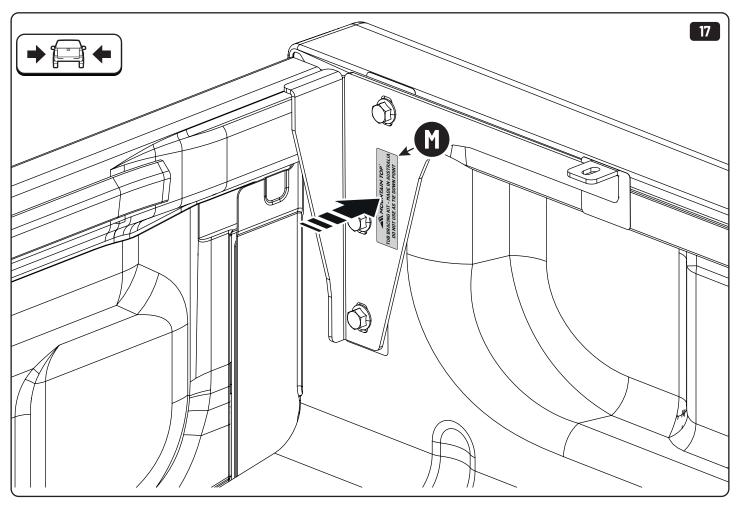

## 1 Conditions of use

- This manual should be used in conjunction with the 'Owners Manual' for your Mountain Top Roll cover.
  - Refer to the Mountain Top Roll 'Owners Manual' & 'Instruction Manual' for information on correctly adjusting your cover and regular maintenance requirements.
- The Mountain Top Tub Bracing Kit is made of steel bracketry.
- The purpose of the Mountain Top Tub Bracing Kit is to increase the load carrying capacity of your Mountain Top Roll by bracing the cover to the vehicle tubs structural members.
- The roll cover is not designed for loading although it can support normal snow loads.
   No part of it can support any load from cargo or persons and the product might be damaged if somebody stands on it. (Fig. 1)
- The Mountain Top Tub Bracing Brackets should not be used as tie down points for cargo. (Fig. 2).
- Check all bolted connections of roll cover and bracing kit after a short drive following the initial installation.
  - Tighten and/or readjust as necessary and check again at regular intervals.