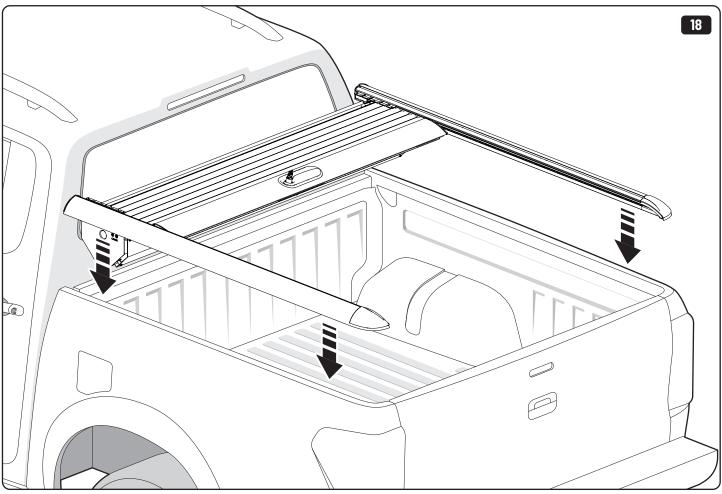

## 1 Conditions of use

- This manual should be used in conjunction with the 'Owners Manual' for your Mountain Top Roll cover.
  - Refer to the Mountain Top Roll 'Owners Manual' & 'Instruction Manual' for information on correctly adjusting your cover and regular maintenance requirements.
- The Mountain Top Tub Bracing Kit is made of steel bracketry.
- The purpose of the Mountain Top Tub Bracing Kit is to increase the load carrying capacity of your Mountain Top Roll by bracing the cover to the vehicle tubs structural members.
- The roll cover is not designed for loading although it can support normal snow loads.
   No part of it can support any load from cargo or persons and the product might be damaged if somebody stands on it. (Fig. 1)
- The Mountain Top Tub Bracing Brackets should not be used as tie down points for cargo. (Fig. 2).
- Check all bolted connections of roll cover and bracing kit after a short drive following the initial installation.
  - Tighten and/or readjust as necessary and check again at regular intervals.