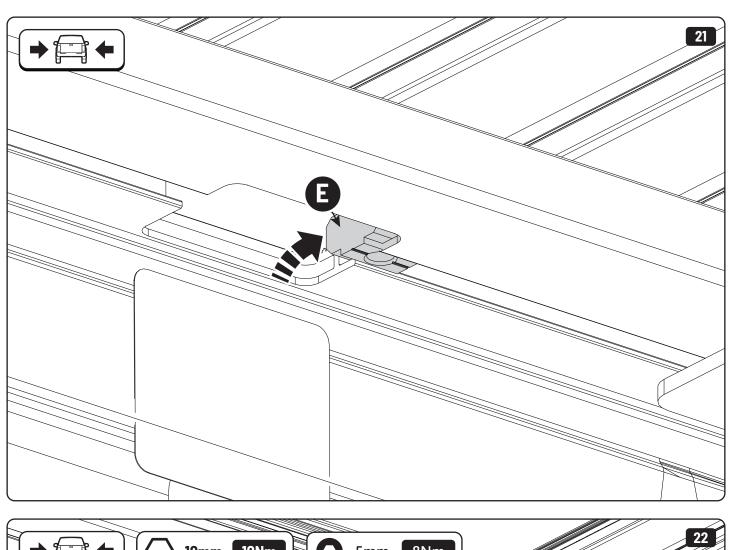

## 1 Conditions of use

- This manual should be used in conjunction with the 'Owners Manual' for your Mountain Top Roll cover.
  - Refer to the Mountain Top Roll 'Owners Manual' & 'Instruction Manual' for information on correctly adjusting your cover and regular maintenance requirements.
- The Mountain Top Tub Bracing Kit is made of steel bracketry.
- The purpose of the Mountain Top Tub Bracing Kit is to increase the load carrying capacity of your Mountain Top Roll by bracing the cover to the vehicle tubs structural members.
- The roll cover is not designed for loading although it can support normal snow loads.
   No part of it can support any load from cargo or persons and the product might be damaged if somebody stands on it. (Fig. 1)
- The Mountain Top Tub Bracing Brackets should not be used as tie down points for cargo. (Fig. 2).
- Check all bolted connections of roll cover and bracing kit after a short drive following the initial installation.
  - Tighten and/or readjust as necessary and check again at regular intervals.