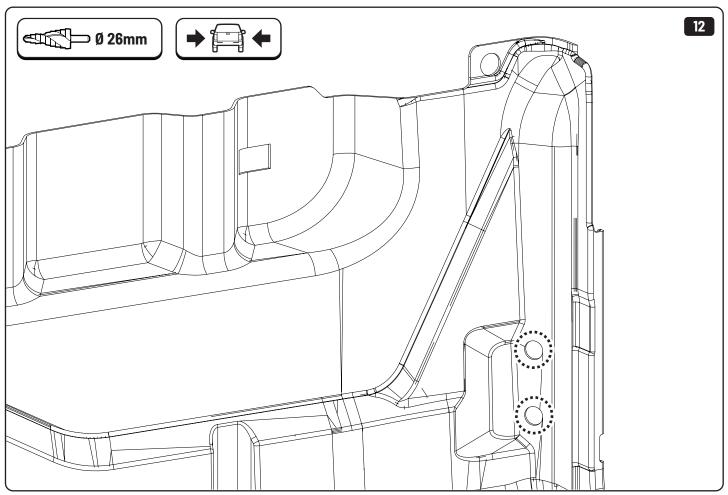

## 1 Conditions of use

- This manual should be used in conjunction with the 'Owners Manual' for your Mountain Top Roll cover.
  - Refer to the Mountain Top Roll 'Owners Manual' & 'Instruction Manual' for information on correctly adjusting your cover and regular maintenance requirements.
- The Mountain Top Tub Bracing Kit is made of steel bracketry.
- The purpose of the Mountain Top Tub Bracing Kit is to increase the load carrying capacity of your Mountain Top Roll by bracing the cover to the vehicle tubs structural members.
- The roll cover is not designed for loading although it can support normal snow loads.
   No part of it can support any load from cargo or persons and the product might be damaged if somebody stands on it. (Fig. 1)
- The Mountain Top Tub Bracing Brackets should not be used as tie down points for cargo. (Fig. 2).
- Check all bolted connections of roll cover and bracing kit after a short drive following the initial installation.
  - Tighten and/or readjust as necessary and check again at regular intervals.