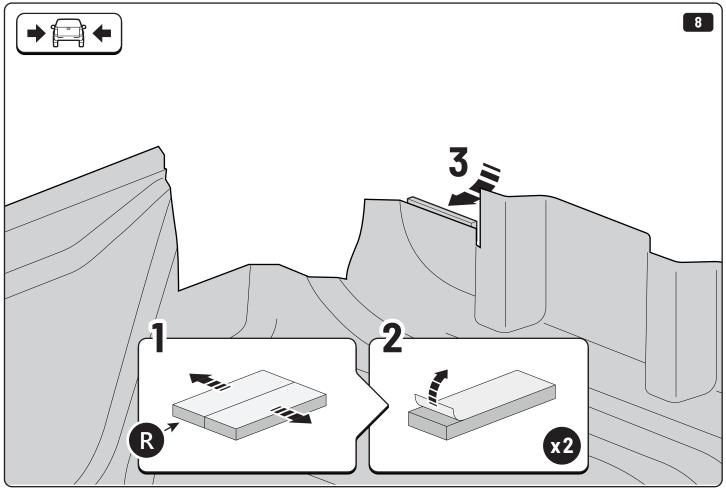

## 1 Conditions of use

- This manual should be used in conjunction with the 'Owners Manual' for your Mountain Top Roll cover.
  - Refer to the Mountain Top Roll 'Owners Manual' & 'Instruction Manual' for information on correctly adjusting your cover and regular maintenance requirements.
- The Mountain Top Tub Bracing Kit is made of steel bracketry.
- The purpose of the Mountain Top Tub Bracing Kit is to increase the load carrying capacity of your Mountain Top Roll by bracing the cover to the vehicle tubs structural members.
- The roll cover is not designed for loading although it can support normal snow loads.
   No part of it can support any load from cargo or persons and the product might be damaged if somebody stands on it. (Fig. 1)
- The Mountain Top Tub Bracing Brackets should not be used as tie down points for cargo. (Fig. 2).
- Check all bolted connections of roll cover and bracing kit after a short drive following the initial installation.
  - Tighten and/or readjust as necessary and check again at regular intervals.