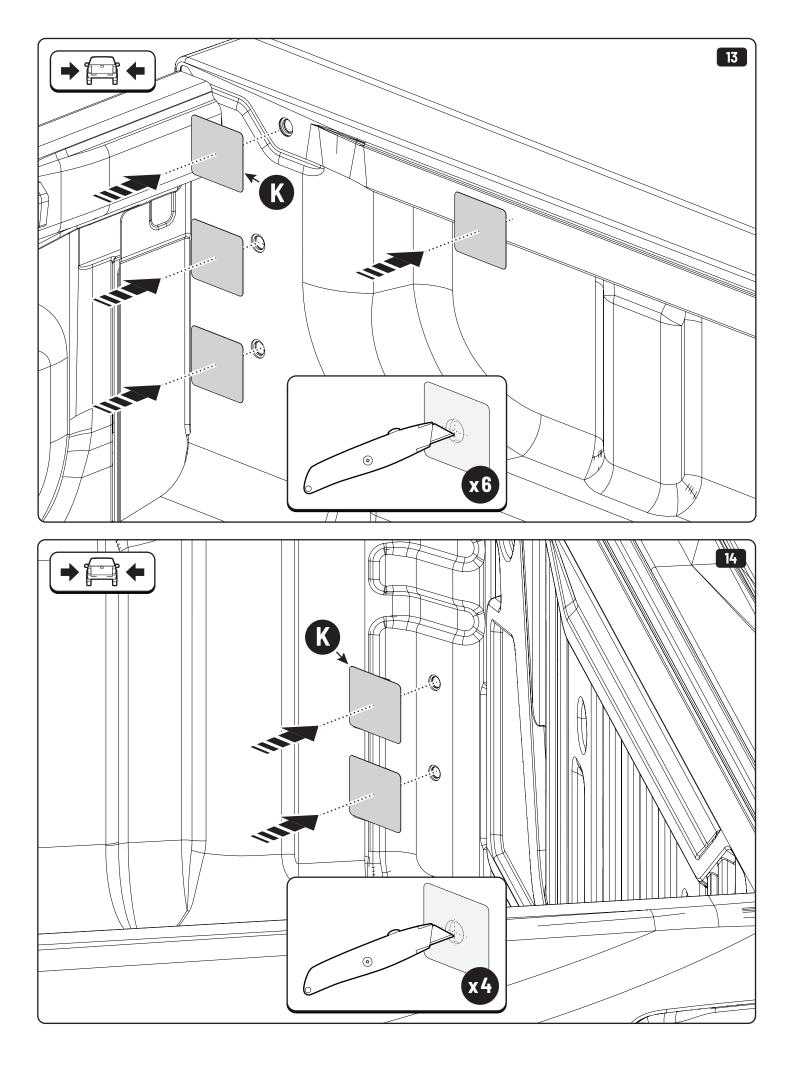

## 1 Conditions of use

- This manual should be used in conjunction with the 'Owners Manual' for your Mountain Top Roll cover.
  - Refer to the Mountain Top Roll 'Owners Manual' & 'Instruction Manual' for information on correctly adjusting your cover and regular maintenance requirements.
- The Mountain Top Tub Bracing Kit is made of steel bracketry.
- The purpose of the Mountain Top Tub Bracing Kit is to increase the load carrying capacity of your Mountain Top Roll by bracing the cover to the vehicle tubs structural members.
- The roll cover is not designed for loading although it can support normal snow loads.
   No part of it can support any load from cargo or persons and the product might be damaged if somebody stands on it. (Fig. 1)
- The Mountain Top Tub Bracing Brackets should not be used as tie down points for cargo. (Fig. 2).
- Check all bolted connections of roll cover and bracing kit after a short drive following the initial installation.
  - Tighten and/or readjust as necessary and check again at regular intervals.