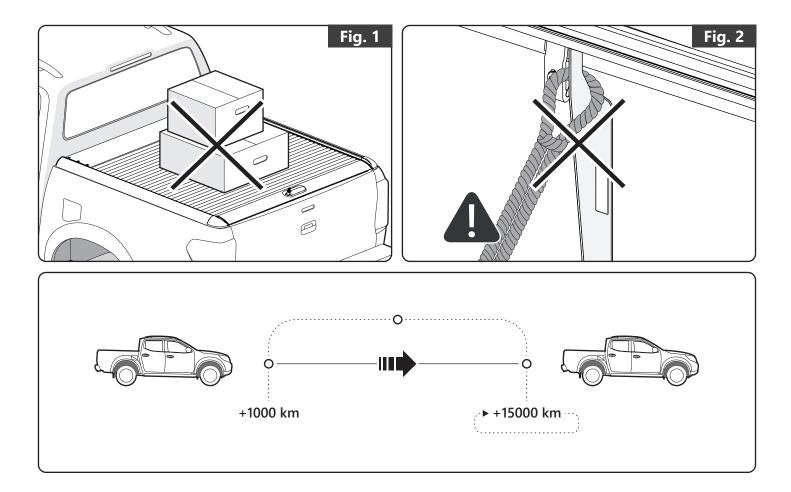

## 1 Conditions of use

- This manual should be used in conjunction with the 'Owners Manual' for your Mountain Top Roll cover.
  - Refer to the Mountain Top Roll 'Owners Manual' & 'Instruction Manual' for information on correctly adjusting your cover and regular maintenance requirements.
- The Mountain Top Tub Bracing Kit is made of steel bracketry.
- The purpose of the Mountain Top Tub Bracing Kit is to increase the load carrying capacity of your Mountain Top Roll by bracing the cover to the vehicle tubs structural members.
- The roll cover is not designed for loading although it can support normal snow loads.
   No part of it can support any load from cargo or persons and the product might be damaged if somebody stands on it. (Fig. 1)
- The Mountain Top Tub Bracing Brackets should not be used as tie down points for cargo. (Fig. 2).
- Check all bolted connections of roll cover and bracing kit after a short drive following the initial installation.
  - Tighten and/or readjust as necessary and check again at regular intervals.

886 352 / Issue 01 19/23

- The load carrying capacity of your Mountain Top Roll cover is increased when fitted with a Mountain Top Tub Bracing Kit.
- The Load Carrying Capacity is increased to 150kg with condition.
  - Contact Mountain Top for further information.
  - Refer to the vehicle owners manual for maximum load rating and always use the lower of the two figures.
  - The Load Carrying Capacity includes the weight of all ancillary products attached to roll cover, such as Sports Bars, Cargo Carriers, Tub Rack Mounts & Platform.
  - Load must be evenly distributed over the load bars/platform and should be mounted as low as possible.
- It is permissible to mount a Roof Top Tent to the roll cover using Mountain Top Tub Rack Mounts.
  - Where crossbars have suitable load rating.
  - It is permissible to drive your vehicle with a Roof Top Tent mounted above the roll cover as long as the total weight supported by the Tub Rack Mounts is less than 150kg.
  - While your vehicle is parked, the maximum permissible weight supported by the Tub Rack Mounts is 300kg. For example, this includes the weight of the Roof Top Tent, bedding, and occupants of the tent.