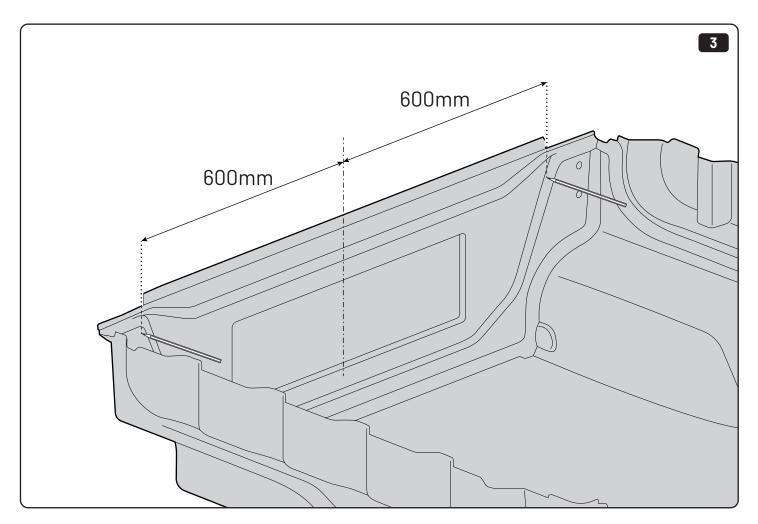

## 1 Conditions of use

- This manual should be used in conjunction with the 'Owners Manual' for your Mountain Top Roll cover.
  - Refer to the Mountain Top Roll 'Owners Manual' & 'Instruction Manual' for information on correctly adjusting your cover and regular maintenance requirements.
- The Mountain Top Tub Bracing Kit is made of steel bracketry.
- The purpose of the Mountain Top Tub Bracing Kit is to increase the load carrying capacity of your Mountain Top Roll by bracing the cover to the vehicle tubs structural members.
- The roll cover is not designed for loading although it can support normal snow loads.
   No part of it can support any load from cargo or persons and the product might be damaged if somebody stands on it. (Fig. 1)
- The Mountain Top Tub Bracing Brackets should not be used as tie down points for cargo. (Fig. 2).
- Check all bolted connections of roll cover and bracing kit after a short drive following the initial installation.
  - Tighten and/or readjust as necessary and check again at regular intervals.