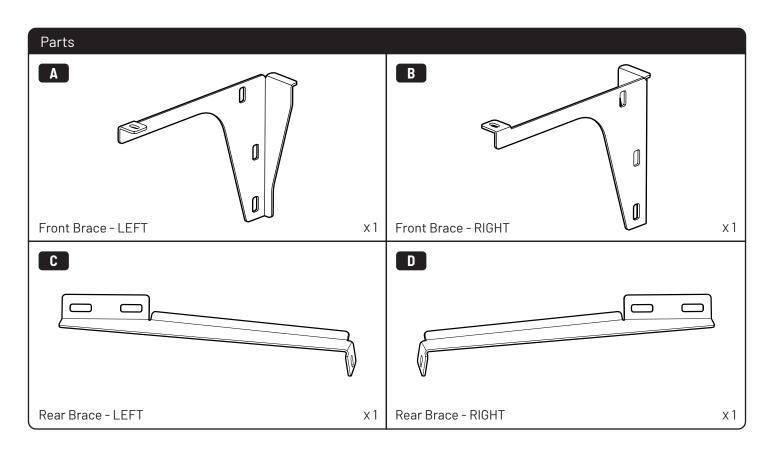

## 1 Conditions of use

- This manual should be used in conjunction with the 'Owners Manual' for your Mountain Top Roll cover.
  - Refer to the Mountain Top Roll 'Owners Manual' & 'Instruction Manual' for information on correctly adjusting your cover and regular maintenance requirements.
- The Mountain Top Tub Bracing Kit is made of steel bracketry.
- The purpose of the Mountain Top Tub Bracing Kit is to increase the load carrying capacity of your Mountain Top Roll by bracing the cover to the vehicle tubs structural members.
- The roll cover is not designed for loading although it can support normal snow loads.
   No part of it can support any load from cargo or persons and the product might be damaged if somebody stands on it. (Fig. 1)
- The Mountain Top Tub Bracing Brackets should not be used as tie down points for cargo. (Fig. 2).
- Check all bolted connections of roll cover and bracing kit after a short drive following the initial installation.
  - Tighten and/or readjust as necessary and check again at regular intervals.