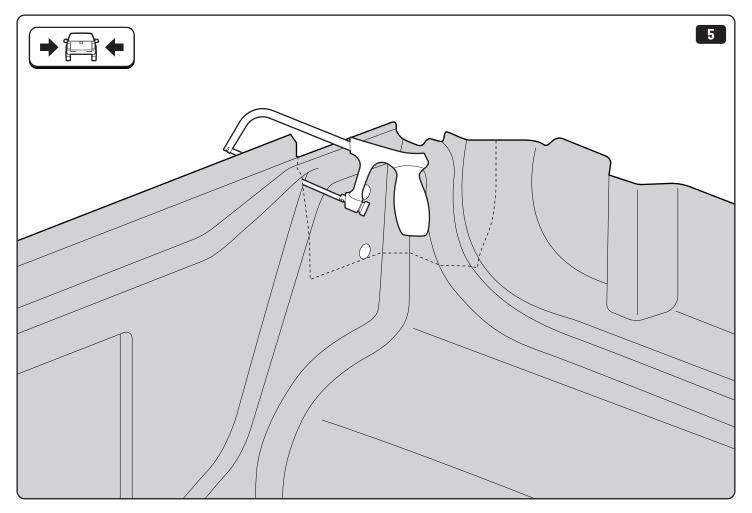

## 1 Conditions of use

- This manual should be used in conjunction with the 'Owners Manual' for your Mountain Top Roll cover.
  - Refer to the Mountain Top Roll 'Owners Manual' & 'Instruction Manual' for information on correctly adjusting your cover and regular maintenance requirements.
- The Mountain Top Tub Bracing Kit is made of steel bracketry.
- The purpose of the Mountain Top Tub Bracing Kit is to increase the load carrying capacity of your Mountain Top Roll by bracing the cover to the vehicle tubs structural members.
- The roll cover is not designed for loading although it can support normal snow loads.
   No part of it can support any load from cargo or persons and the product might be damaged if somebody stands on it. (Fig. 1)
- The Mountain Top Tub Bracing Brackets should not be used as tie down points for cargo. (Fig. 2).
- Check all bolted connections of roll cover and bracing kit after a short drive following the initial installation.
  - Tighten and/or readjust as necessary and check again at regular intervals.