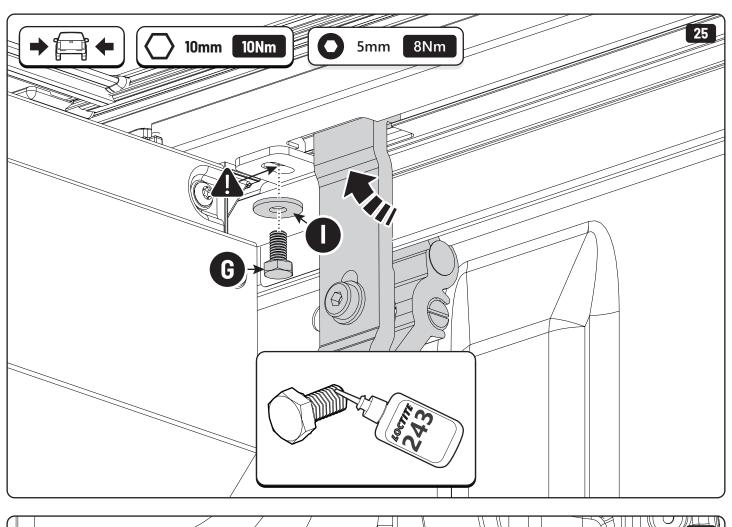

## 1 Conditions of use

- This manual should be used in conjunction with the 'Owners Manual' for your Mountain Top Roll cover.
  - Refer to the Mountain Top Roll 'Owners Manual' & 'Instruction Manual' for information on correctly adjusting your cover and regular maintenance requirements.
- The Mountain Top Tub Bracing Kit is made of steel bracketry.
- The purpose of the Mountain Top Tub Bracing Kit is to increase the load carrying capacity of your Mountain Top Roll by bracing the cover to the vehicle tubs structural members.
- The roll cover is not designed for loading although it can support normal snow loads.
   No part of it can support any load from cargo or persons and the product might be damaged if somebody stands on it. (Fig. 1)
- The Mountain Top Tub Bracing Brackets should not be used as tie down points for cargo. (Fig. 2).
- Check all bolted connections of roll cover and bracing kit after a short drive following the initial installation.
  - Tighten and/or readjust as necessary and check again at regular intervals.