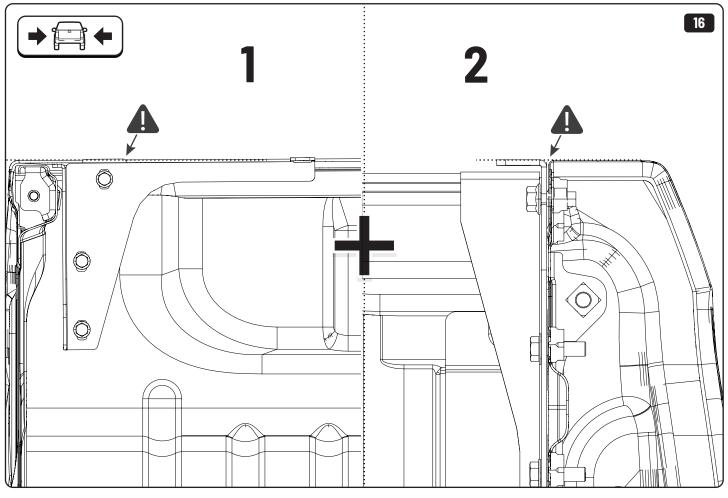

## 1 Conditions of use

- This manual should be used in conjunction with the 'Owners Manual' for your Mountain Top Roll cover.
  - Refer to the Mountain Top Roll 'Owners Manual' & 'Instruction Manual' for information on correctly adjusting your cover and regular maintenance requirements.
- The Mountain Top Tub Bracing Kit is made of steel bracketry.
- The purpose of the Mountain Top Tub Bracing Kit is to increase the load carrying capacity of your Mountain Top Roll by bracing the cover to the vehicle tubs structural members.
- The roll cover is not designed for loading although it can support normal snow loads.
   No part of it can support any load from cargo or persons and the product might be damaged if somebody stands on it. (Fig. 1)
- The Mountain Top Tub Bracing Brackets should not be used as tie down points for cargo. (Fig. 2).
- Check all bolted connections of roll cover and bracing kit after a short drive following the initial installation.
  - Tighten and/or readjust as necessary and check again at regular intervals.