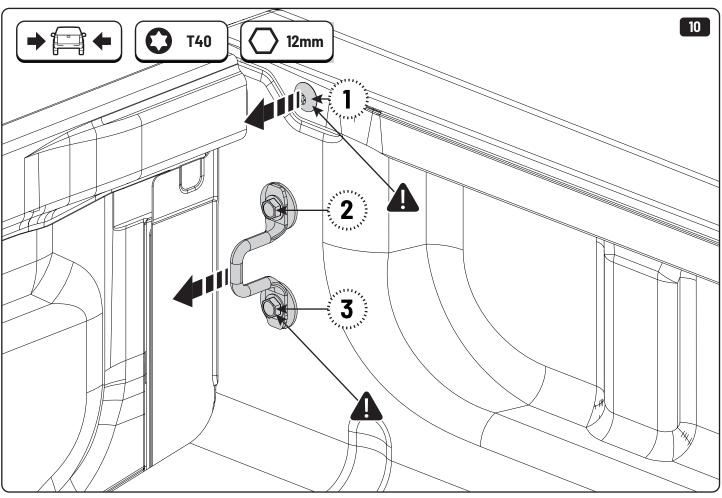

## 1 Conditions of use

- This manual should be used in conjunction with the 'Owners Manual' for your Mountain Top Roll cover.
  - Refer to the Mountain Top Roll 'Owners Manual' & 'Instruction Manual' for information on correctly adjusting your cover and regular maintenance requirements.
- The Mountain Top Tub Bracing Kit is made of steel bracketry.
- The purpose of the Mountain Top Tub Bracing Kit is to increase the load carrying capacity of your Mountain Top Roll by bracing the cover to the vehicle tubs structural members.
- The roll cover is not designed for loading although it can support normal snow loads.
   No part of it can support any load from cargo or persons and the product might be damaged if somebody stands on it. (Fig. 1)
- The Mountain Top Tub Bracing Brackets should not be used as tie down points for cargo. (Fig. 2).
- Check all bolted connections of roll cover and bracing kit after a short drive following the initial installation.
  - Tighten and/or readjust as necessary and check again at regular intervals.