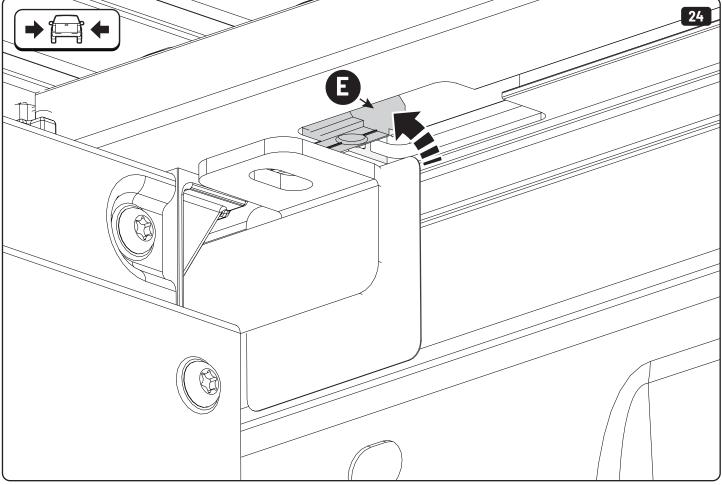

## 1 Conditions of use

- This manual should be used in conjunction with the 'Owners Manual' for your Mountain Top Roll cover.
  - Refer to the Mountain Top Roll 'Owners Manual' & 'Instruction Manual' for information on correctly adjusting your cover and regular maintenance requirements.
- The Mountain Top Tub Bracing Kit is made of steel bracketry.
- The purpose of the Mountain Top Tub Bracing Kit is to increase the load carrying capacity of your Mountain Top Roll by bracing the cover to the vehicle tubs structural members.
- The roll cover is not designed for loading although it can support normal snow loads.
   No part of it can support any load from cargo or persons and the product might be damaged if somebody stands on it. (Fig. 1)
- The Mountain Top Tub Bracing Brackets should not be used as tie down points for cargo. (Fig. 2).
- Check all bolted connections of roll cover and bracing kit after a short drive following the initial installation.
  - Tighten and/or readjust as necessary and check again at regular intervals.