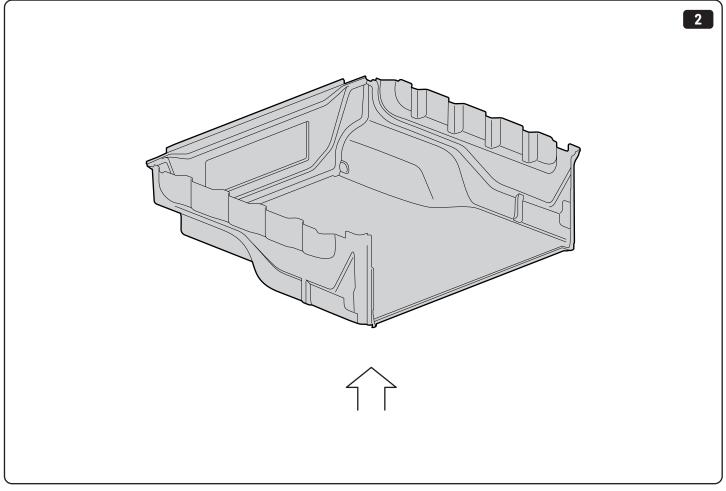

## 1 Conditions of use

- This manual should be used in conjunction with the 'Owners Manual' for your Mountain Top Roll cover.
  - Refer to the Mountain Top Roll 'Owners Manual' & 'Instruction Manual' for information on correctly adjusting your cover and regular maintenance requirements.
- The Mountain Top Tub Bracing Kit is made of steel bracketry.
- The purpose of the Mountain Top Tub Bracing Kit is to increase the load carrying capacity of your Mountain Top Roll by bracing the cover to the vehicle tubs structural members.
- The roll cover is not designed for loading although it can support normal snow loads.
   No part of it can support any load from cargo or persons and the product might be damaged if somebody stands on it. (Fig. 1)
- The Mountain Top Tub Bracing Brackets should not be used as tie down points for cargo. (Fig. 2).
- Check all bolted connections of roll cover and bracing kit after a short drive following the initial installation.
  - Tighten and/or readjust as necessary and check again at regular intervals.