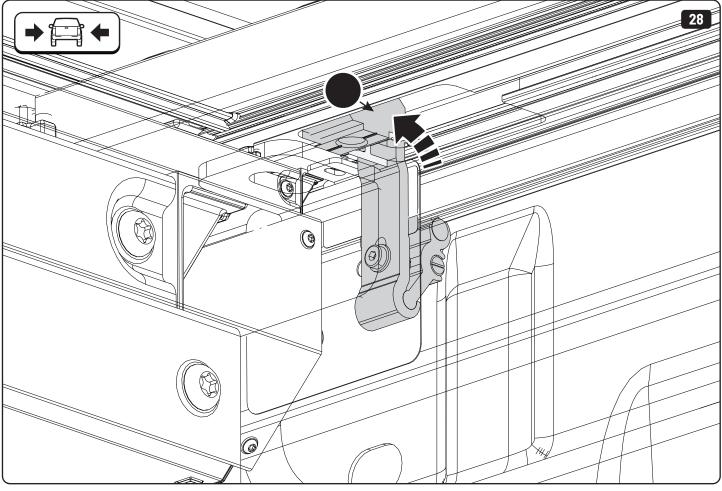

## **MOUNTAIN TOP® BRACING KIT**

Installation manual









886 352 / Issue 01 03/23









886 352 / Issue 01 05/23









886 352 / Issue 01 07/23









886 352 / Issue 01 09/23







886 352 / Issue 01 11/23







886 352 / Issue 01 13/23









886 352 / Issue 01 15/23









886 352 / Issue 01 17/23







## 1 Conditions of use

- This manual should be used in conjunction with the 'Owners Manual' for your Mountain Top Roll cover.
  - Refer to the Mountain Top Roll 'Owners Manual' & 'Instruction Manual' for information on correctly adjusting your cover and regular maintenance requirements.
- The Mountain Top Tub Bracing Kit is made of steel bracketry.
- The purpose of the Mountain Top Tub Bracing Kit is to increase the load carrying capacity of your Mountain Top Roll by bracing the cover to the vehicle tubs structural members.
- The roll cover is not designed for loading although it can support normal snow loads.
   No part of it can support any load from cargo or persons and the product might be damaged if somebody stands on it. (Fig. 1)
- The Mountain Top